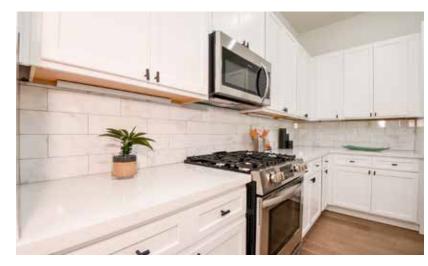

#### DESCRIPTION

With unrivaled proximity to major highways and just a short drive from downtown Houston, this alluring community of 34 homes sits in the heart of Independence Heights. With oversized driveways to enhance traffic mobility and its own community dog park, Prosperity Homes sets the tone for excellence in new construction. An expansive open-concept layout that offers LVP flooring greets each guest. The chef's kitchen offers ample cabinetry space, complemented by expansive white quartz countertops. On the second floor, the owner's space overlooks the front of the home. An oversized ensuite bathroom offers a large glass-enclosed shower with double sinks and an oversized closet. Two well-proportioned bedrooms share a jack & jill style bathroom, and a sideto-side utility room rounds out this floor. A "must-see" community, 'Yale Street Place' does not disappoint.

#### FEATURES

- Oversized driveways throughout the community
- Waterproof LVP flooring
- Stainless Steel Appliances
- Quartz countertops
- Community dog park
- Easy access to 610 Loop and I-45