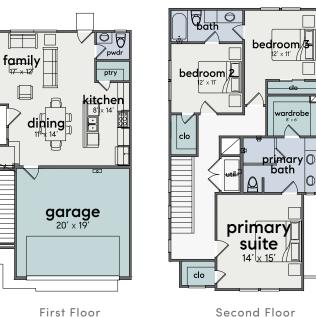

# Floorplans

Plan B - 1,531 Sqft

First Floor

Plan C - 1,686 Sqft

## Siteplan & Availability

| Address      | Plan | Sqft  | Beds | Baths | Pricing   |
|--------------|------|-------|------|-------|-----------|
| 304 Cyclamen | С    | 1,686 | 3    | 2.5   | -         |
| 317 Sowbread | В    | 1,531 | 3    | 2.5   | \$374,900 |
| 313 Sowbread | С    | 1,686 | 3    | 2.5   | \$379,900 |