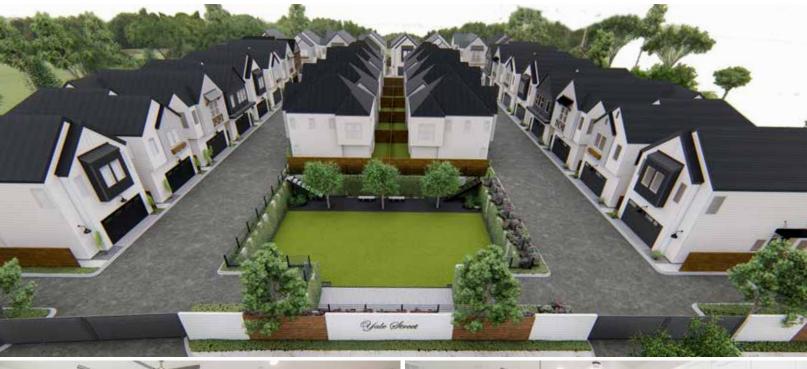

#### DESCRIPTION

With unrivaled proximity to major highways and just a short drive from downtown Houston, this alluring community of 34 homes sits in the heart of Independence Heights. With oversized driveways to enhance traffic mobility and its own community dog park, Prosperity Homes sets the tone for excellence in new construction. An expansive open-concept layout that offers LVP flooring greets each guest. The chef's kitchen offers ample cabinetry space, complemented by expansive white quartz countertops. On the second floor, the owner's space overlooks the front of the home. An oversized ensuite bathroom offers a large glass-enclosed shower with double sinks and an oversized closet. Two well-proportioned bedrooms share a jack & jill style bathroom, and a sideto-side utility room rounds out this floor. A "must-see" community, 'Yale Street Place' does not disappoint.

## Siteplan & Availability

| Address      | Plan | Sqft  | Beds | Baths | Pricing   |
|--------------|------|-------|------|-------|-----------|
| 304 Cyclamen | С    | 1,686 | 3    | 2.5   | -         |
| 317 Sowbread | В    | 1,531 | 3    | 2.5   | \$374,900 |
| 313 Sowbread | С    | 1,686 | 3    | 2.5   | \$379,900 |