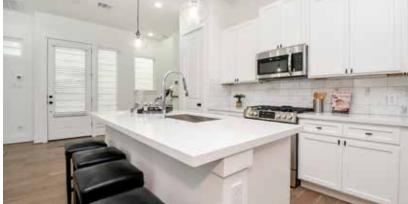

#### DESCRIPTION

With unrivaled proximity to major highways and just a short drive from downtown Houston, this alluring community of 34 homes sits in the heart of Independence Heights. With oversized driveways to enhance traffic mobility and its own community dog park, Prosperity Homes sets the tone for excellence in new construction. An expansive open-concept layout that offers LVP flooring greets each guest. The chef's kitchen offers ample cabinetry space, complemented by expansive white quartz countertops. On the second floor, the owner's space overlooks the front of the home. An oversized ensuite bathroom offers a large glass-enclosed shower with double sinks and an oversized closet. Two well-proportioned bedrooms share a jack & jill style bathroom, and a sideto-side utility room rounds out this floor. A "must-see" community, 'Yale Street Place' does not disappoint.

#### FEATURES

- Oversized driveways throughout the community
- Waterproof LVP flooring
- Stainless Steel Appliances
- Quartz countertops
- Community dog park
- Easy access to 610 Loop and I-45