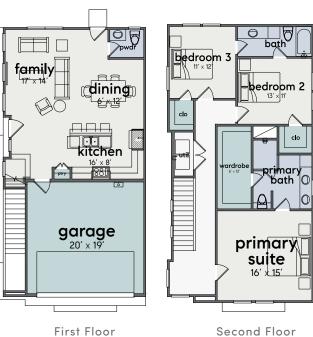

# Floorplans

Plan B - 1,531 Sqft

First Floor

Plan C - 1,686 Sqft

## Siteplan & Availability

| Address      | Plan | Sqft  | Beds | Baths | Pricing   |
|--------------|------|-------|------|-------|-----------|
| 304 Cyclamen | С    | 1,686 | 3    | 2.5   | -         |
| 317 Sowbread | В    | 1,531 | 3    | 2.5   | \$374,900 |
| 313 Sowbread | С    | 1,686 | 3    | 2.5   | \$379,900 |