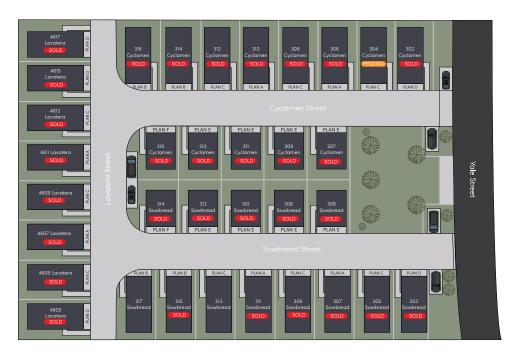

## Siteplan & Availability

| Address      | Plan | Sqft  | Beds | Baths | Pricing   |
|--------------|------|-------|------|-------|-----------|
| 304 Cyclamen | С    | 1,686 | 3    | 2.5   | -         |
| 317 Sowbread | В    | 1,531 | 3    | 2.5   | \$374,900 |
| 313 Sowbread | С    | 1,686 | 3    | 2.5   | \$379,900 |