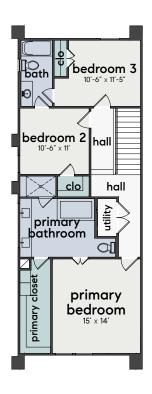

## Floorplans

PLAN A 3 BD | 2.5 BA | 1,590 SQFT

bedroom 3 bedroom 2
12'-11" x 9'-6"

foyer
7'-8" x 10'-9"

garage
20' x 19'

PLAN B 3 BD | 2.5 BA | 1,695 SQFT

First Floor Second Floor First Floor Second Floor

Also located on the second floor, is a powder room leading onto the primary bedroom. The primary bedroom features a private bathroom with luxurious finishes, a walk-in shower, double vanity, and large soaking bathtub.

## DESCRIPTION

Introducing Terry Farmhouses, a charming and modern retreat nestled in the Northside. This meticulously crafted property offers the perfect balance of comfort, style, and functionality.

Upon entering this delightful farmhouse, you are immediately greeted by an inviting foyer and two secondary bedrooms. In the majority of the farmhouses, the second floor boasts an open floor plan featuring a spacious kitchen, complete with stainless steel appliances, sleek countertops, and ample storage space. The kitchen opens to a dining/living room area ideal for entertaining