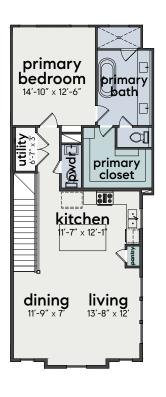

## Floorplans

PLAN A 3 BD | 2.5 BA | 1,590 SQFT

bedroom 3 bedroom 2
12'-11" x 9'-6"

foyer
7'-8" x 10'-9"

garage
20' x 19'

PLAN B 3 BD | 2.5 BA | 1,695 SQFT

First Floor Second Floor First Floor Second Floor