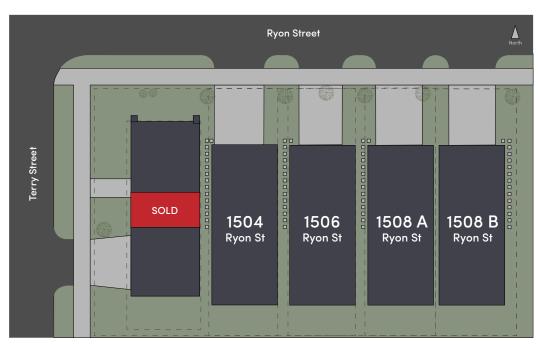

## Siteplan & Availability

| Address            | Plan | Sqft  | Beds | Baths | Pricing   |
|--------------------|------|-------|------|-------|-----------|
| 1504 Ryon Street   | Α    | 1,590 | 3    | 2.5   | \$369,900 |
| 1506 Ryon Street   | Α    | 1,590 | 3    | 2.5   | \$369,900 |
| 1508 A Ryon Street | Α    | 1,590 | 3    | 2.5   | \$369,900 |
| 1508 B Ryon Street | Α    | 1,590 | 3    | 2.5   | \$369,900 |