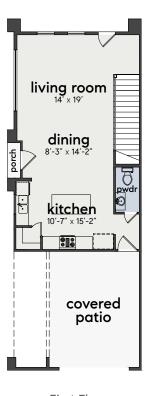

## Floorplans

PLAN A 3 BD | 2.5 BA | 1,590 SQFT

bedroom 3 bedroom 2
12'-11" x 9'-6"

foyer
7'-8" x 10'-9"

garage
20' x 19'

PLAN B 3 BD | 2.5 BA | 1,695 SQFT

First Floor Second Floor First Floor Second Floor