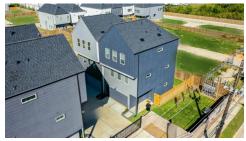

## FEATURES

- Proximity to the historic Near Northside neighborhood and minutes from downtown
- 12 freestanding homes
- Gated community
- Second floor living area
- 1,750 sqft
- 3-stories
- 2-car garage
- Bonus flex room
- Backyards
- Smart Home and Security Features
- Energy Efficient Features
- Upgraded finishes