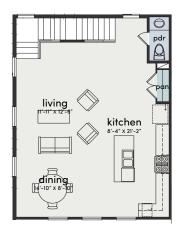

## Floor Plans & Availability

FIRST FLOOR SECOND FLOOR THIRD FLOOR

| Address        | Sqft  | Beds | Baths | Pricing   |
|----------------|-------|------|-------|-----------|
| 3070 Jensen Dr | 1,750 | 3    | 2.5   | \$349,900 |