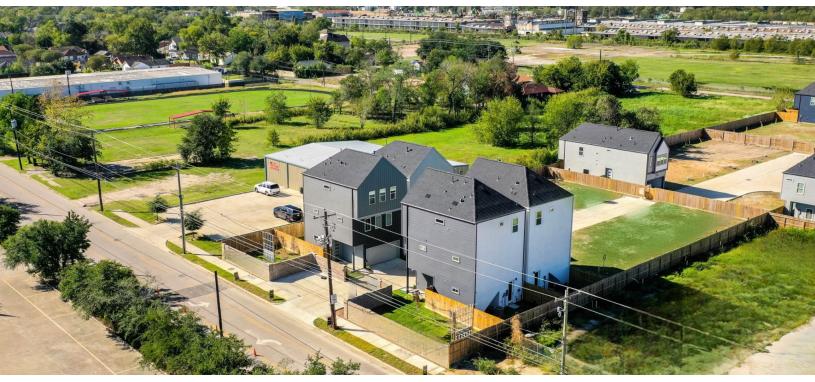

## Jensen Grove

STARTING IN MID \$300's 3 BEDROOMS | 2.5 BATHROOMS | 1,750 SQFT

## FEATURES

- Proximity to the historic Near Northside neighborhood and minutes from downtown
- 12 freestanding homes
- Gated community
- Second floor living area
- 1,750 sqft
- 3-stories
- 2-car garage
- Bonus flex room
- Backyards
- Smart Home and Security Features
- Energy Efficient Features
- Upgraded finishes