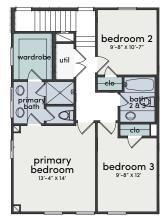

## Floor Plans & Availability

FIRST FLOOR SECOND FLOOR THIRD FLOOR

| Address        | Sqft  | Beds | Baths | Pricing   |
|----------------|-------|------|-------|-----------|
| 3070 Jensen Dr | 1,750 | 3    | 2.5   | \$349,900 |