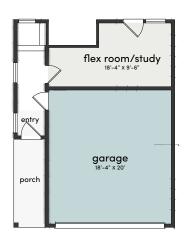

## Floor Plans & Availability

FIRST FLOOR SECOND FLOOR THIRD FLOOR

| Address        | Sqft  | Beds | Baths | Pricing   |
|----------------|-------|------|-------|-----------|
| 3070 Jensen Dr | 1,750 | 3    | 2.5   | \$349,900 |