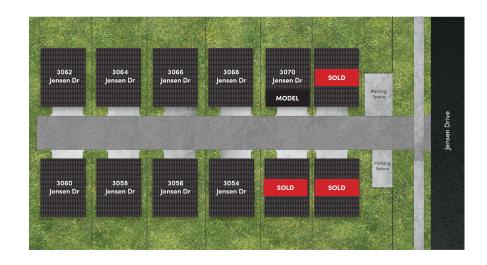

## Floor Plans & Availability

FIRST FLOOR SECOND FLOOR THIRD FLOOR

| Address        | Sqft  | Beds | Baths | Pricing   |
|----------------|-------|------|-------|-----------|
| 3070 Jensen Dr | 1,750 | 3    | 2.5   | \$349,900 |