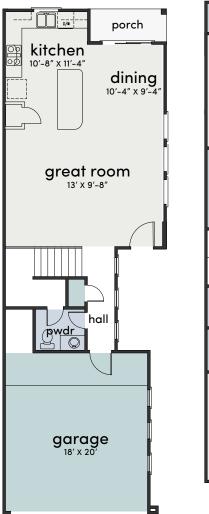

aint Augustine

## **DESCRIPTION**

Welcome to Modern on Saint Augustine! This brand newconstruction is located just minutes from the Medical Center, Downtown, and the University of Houston & Texas Southern campuses. This new development offers contemporary living that features first-floor living with high-end finishes throughout! Each home has private driveways and a large backyard space with endless possibilities. Convenient commute to the new 52-acre, Hines Development, Levit Green! This commercial development features dining, shopping, outdoor spaces, and research facilities! Less than two miles away from the new TMC3 Medical Center development, a separate 37acre mixed-use development bringing 23,000 permanent jobs to the area. Great rental investment and AirBnb!







## Floorplans