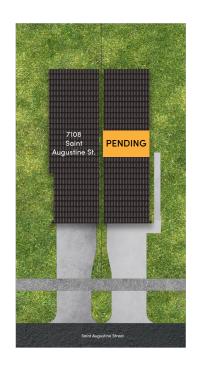

## Siteplan & Availability

| Address                 | Sqft  | Beds | Baths | Pricing   |
|-------------------------|-------|------|-------|-----------|
| 7110 Saint Augustine St | 1,932 | 3    | 2.5   | -         |
| 7108 Saint Augustine St | 1,932 | 3    | 2.5   | \$415,000 |