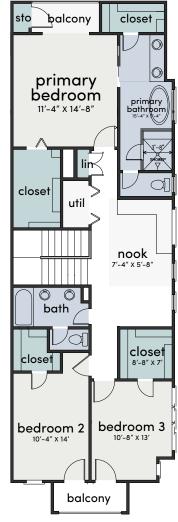

nt Augustine

## **DESCRIPTION**

Welcome to Modern on Saint Augustine! This brand newconstruction is located just minutes from the Medical Center, Downtown, and the University of Houston & Texas Southern campuses. This new development offers contemporary living that features first-floor living with high-end finishes throughout! Each home has private driveways and a large backyard space with endless possibilities. Convenient commute to the new 52-acre, Hines Development, Levit Green! This commercial development features dining, shopping, outdoor spaces, and research facilities! Less than two miles away from the new TMC3 Medical Center development, a separate 37acre mixed-use development bringing 23,000 permanent jobs to the area. Great rental investment and AirBnb!







## Floorplans