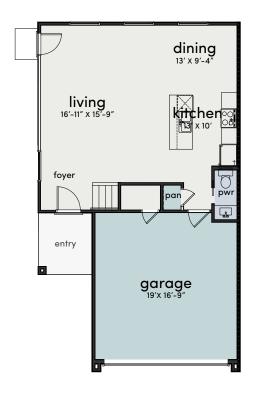

ances. The primary bath, boasting double sink vanities, an expansive oversized shower, and a remarkably spacious walk-in closet. The open kitchen seamlessly integrates with the inviting living room, creating an enchanting space perfect for hosting and entertaining. Currently under construction, this remarkable community guarantees an elevated living experience.

#### **FEATURES**

- 1st floor living
- Black fixtures
- Pantry
- Eat at island
- 2 Car Garage
- Separate Shower and tub
- All bedrooms up
- Yards
- Gated

#### **UPGRADES:**

- Wifi Kwikset Electronic Keypad Smartkey Deadbolt
- Kwikset door hardware with Smartkey technology.
- Ring Video Doorbell
- LED Lighted Bathroom Mirrors with Anti-Fog, 10%-100% Dimmable
- Exterior Light Fixtures with Dusk to Dawn Sensor







# Floorplans





First Floor Second Floor





## Siteplan & Availability



| Address          | Sqft  | Beds | Baths | Pricing   | Completion Day |
|------------------|-------|------|-------|-----------|----------------|
| 6331 Wheatley St | 1,674 | 3    | 2.5   | \$319,900 | April 30       |
| 6345 Wheatley St | 1,674 | 3    | 2.5   | \$319,900 | April 30       |
| 6333 Wheatley St | 1,674 | 3    | 2.5   | \$314,900 | April 30       |
| 6343 Wheatley St | 1,674 | 3    | 2.5   | \$314,900 | April 30       |
| 6335 Wheatley St | 1,674 | 3    | 2.5   | \$314,900 | April 30       |
| 6341 Wheatley St | 1,674 | 3    | 2.5   | \$314,900 | April 30       |
| 6339 Wheatley St | 1,674 | 3    | 2.5   | \$317,900 | April 30       |

MARKETED BY



www.citiquestproperties.com

**Javier Gallardo** 

832.643.2490