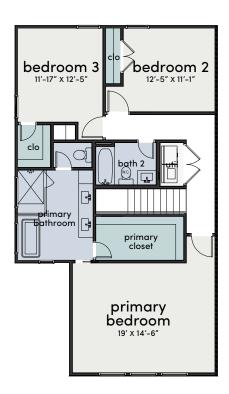

ces. The primary bath, boasting double sink vanities, an expansive oversized shower, and a remarkably spacious walk-in closet. The open kitchen seamlessly integrates with the inviting living room, creating an enchanting space perfect for hosting and entertaining. Currently under construction, this remarkable community guarantees an elevated living experience.

#### **FEATURES**

- 1st floor living
- Black fixtures
- Pantry
- Eat at island
- 2 Car Garage
- Separate Shower and tub
- All bedrooms up
- Yards
- Gated

#### **UPGRADES:**

- Wifi Kwikset Electronic Keypad Smartkey Deadbolt
- Kwikset door hardware with Smartkey technology.
- Ring Video Doorbell
- LED Lighted Bathroom Mirrors with Anti-Fog, 10%-100% Dimmable
- Exterior Light Fixtures with Dusk to Dawn Sensor







# Floorplans





First Floor Second Floor





## Siteplan & Availability



| Address          | Sqft  | Beds | Baths | Pricing   | Completion Day |
|------------------|-------|------|-------|-----------|----------------|
| 6331 Wheatley St | 1,674 | 3    | 2.5   | \$319,900 | April 30       |
| 6345 Wheatley St | 1,674 | 3    | 2.5   | \$319,900 | April 30       |
| 6333 Wheatley St | 1,674 | 3    | 2.5   | \$314,900 | April 30       |
| 6343 Wheatley St | 1,674 | 3    | 2.5   | \$314,900 | April 30       |
| 6335 Wheatley St | 1,674 | 3    | 2.5   | \$314,900 | April 30       |
| 6341 Wheatley St | 1,674 | 3    | 2.5   | \$314,900 | April 30       |
| 6339 Wheatley St | 1,674 | 3    | 2.5   | \$317,900 | April 30       |

MARKETED BY



www.citiquestproperties.com

**Javier Gallardo** 

832.643.2490 j