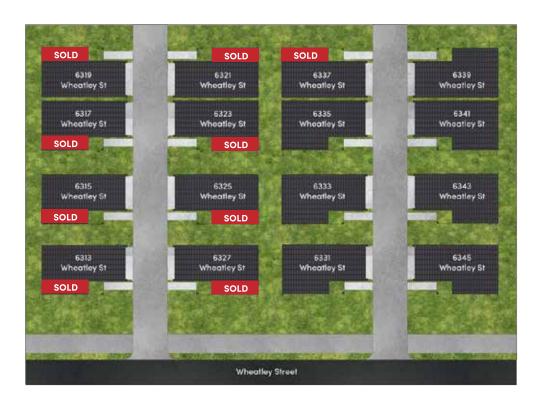

## Siteplan & Availability

| Address          | Sqft  | Beds | Baths | Pricing   | Completion Day |
|------------------|-------|------|-------|-----------|----------------|
| 6331 Wheatley St | 1,674 | 3    | 2.5   | \$319,900 | April 30       |
| 6345 Wheatley St | 1,674 | 3    | 2.5   | \$319,900 | April 30       |
| 6333 Wheatley St | 1,674 | 3    | 2.5   | \$314,900 | April 30       |
| 6343 Wheatley St | 1,674 | 3    | 2.5   | \$314,900 | April 30       |
| 6335 Wheatley St | 1,674 | 3    | 2.5   | \$314,900 | April 30       |
| 6341 Wheatley St | 1,674 | 3    | 2.5   | \$314,900 | April 30       |
| 6339 Wheatley St | 1,674 | 3    | 2.5   | \$317,900 | April 30       |