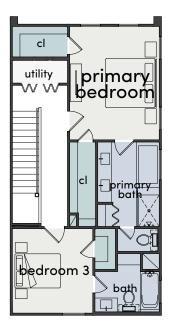

en concept floor -plan and spacious living area. Each home is crafted with upgraded features including: wood floors, upgraded quartz countertop island, stainless steel appliances, shaker cabinets, modern glass mosaic-style backsplash, with private driveways and NO HOA! Enjoy the convenient location that offers quick access too many downtown attractions, major freeways, and walking distance to Emancipation Park.

### **FEATURES**

- Single family homes
- Shared driveways
- Contemporary design
- Open concept floor plan
- Luxury vinyl or engineered floors
- Upgraded quartz countertop island
- Stainless steel appliances
- Shaker cabinets
- Spacious 2nd floor living area
- Conveniently located to Downtown
- Walking distance to newly renovated Emancipation Park.







# Floorplans

PLAN A







FIRST FLOOR

SECOND FLOOR

THIRD FLOOR

### PLAN B







FIRST FLOOR SECOND FLOOR THIRD FLOOR

## Siteplan & Availability



| Address          | Plan | Sqft  | Beds | Baths | Pricing |
|------------------|------|-------|------|-------|---------|
| 2813 A Anita St. | В    | 1,803 | 3    | 3.5   | -       |



www.citiquestproperties.com

**Kaye Williams** 713.732.4829

kaye@cqhouston.com

Patrick Burbridge 713.581.6000

sales@cqhouston.com