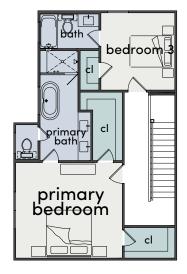

is crafted with upgraded features including: wood floors, upgraded quartz countertop island, stainless steel appliances, shaker cabinets, modern glass mosaic-style backsplash, with private driveways and NO HOA! Enjoy the convenient location that offers quick access too many downtown attractions, major freeways, and walking distance to Emancipation Park.

### **FEATURES**

- Single family homes
- Shared driveways
- Contemporary design
- Open concept floor plan
- Luxury vinyl or engineered floors
- Upgraded quartz countertop island
- Stainless steel appliances
- Shaker cabinets
- Spacious 2nd floor living area
- Conveniently located to Downtown
- Walking distance to newly renovated Emancipation Park.







# Floorplans

PLAN A







FIRST FLOOR

SECOND FLOOR

THIRD FLOOR

### PLAN B







FIRST FLOOR SECOND FLOOR THIRD FLOOR

## Siteplan & Availability



| Address          | Plan | Sqft  | Beds | Baths | Pricing |
|------------------|------|-------|------|-------|---------|
| 2813 A Anita St. | В    | 1,803 | 3    | 3.5   | -       |



www.citiquestproperties.com

**Kaye Williams** 713.732.4829

kaye@cqhouston.com

Patrick Burbridge 713.581.6000

sales@cqhouston.com