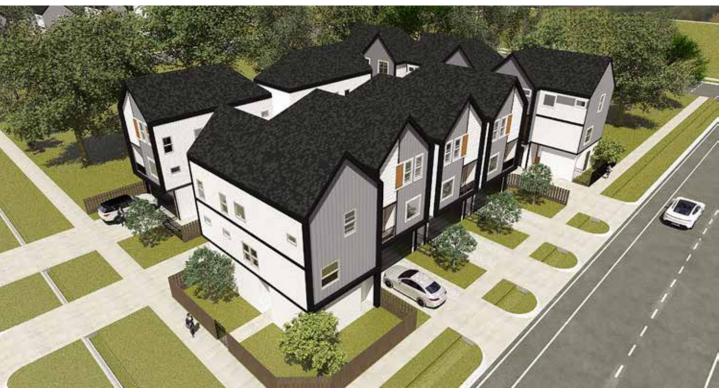

#### DESCRIPTION

Introducing Delano Garden Estates Phase II, Four newly constructed contemporary homes located close to downtown! These three-story homes boast an open concept floor -plan and spacious living area. Each home is crafted with upgraded features including: wood floors, upgraded quartz countertop island, stainless steel appliances, shaker cabinets, modern glass mosaic-style backsplash, with private driveways and NO HOA! Enjoy the convenient location that offers quick access too many downtown attractions, major freeways, and walking distance to Emancipation Park.

### **FEATURES**

- Single family homes
- Shared driveways
- Contemporary design
- Open concept floor plan
- Luxury vinyl or engineered floors
- Upgraded quartz countertop island
- Stainless steel appliances
- Shaker cabinets
- Spacious 2nd floor living area
- Conveniently located to Downtown
- Walking distance to newly renovated Emancipation Park.