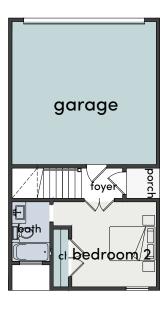

n open concept floor -plan and spacious living area. Each home is crafted with upgraded features including: wood floors, upgraded quartz countertop island, stainless steel appliances, shaker cabinets, modern glass mosaic-style backsplash, with private driveways and NO HOA! Enjoy the convenient location that offers quick access too many downtown attractions, major freeways, and walking distance to Emancipation Park.

### **FEATURES**

- Single family homes
- Shared driveways
- Contemporary design
- Open concept floor plan
- Luxury vinyl or engineered floors
- Upgraded quartz countertop island
- Stainless steel appliances
- Shaker cabinets
- Spacious 2nd floor living area
- Conveniently located to Downtown
- Walking distance to newly renovated Emancipation Park.







# Floorplans

PLAN A







FIRST FLOOR

SECOND FLOOR

THIRD FLOOR

### PLAN B







FIRST FLOOR SECOND FLOOR THIRD FLOOR

## Siteplan & Availability



| Address          | Plan | Sqft  | Beds | Baths | Pricing |
|------------------|------|-------|------|-------|---------|
| 2813 A Anita St. | В    | 1,803 | 3    | 3.5   | -       |



www.citiquestproperties.com

**Kaye Williams** 713.732.4829

kaye@cqhouston.com

Patrick Burbridge 713.581.6000

sales@cqhouston.com