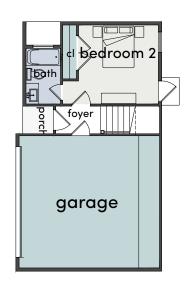

home is crafted with upgraded features including: wood floors, upgraded quartz countertop island, stainless steel appliances, shaker cabinets, modern glass mosaic-style backsplash, with private driveways and NO HOA! Enjoy the convenient location that offers quick access too many downtown attractions, major freeways, and walking distance to Emancipation Park.

### **FEATURES**

- Single family homes
- Shared driveways
- Contemporary design
- Open concept floor plan
- Luxury vinyl or engineered floors
- Upgraded quartz countertop island
- Stainless steel appliances
- Shaker cabinets
- Spacious 2nd floor living area
- Conveniently located to Downtown
- Walking distance to newly renovated Emancipation Park.







# Floorplans

PLAN A







FIRST FLOOR

SECOND FLOOR

THIRD FLOOR

### PLAN B







FIRST FLOOR SECOND FLOOR THIRD FLOOR

## Siteplan & Availability



| Address          | Plan | Sqft  | Beds | Baths | Pricing |
|------------------|------|-------|------|-------|---------|
| 2813 A Anita St. | В    | 1,803 | 3    | 3.5   | -       |



www.citiquestproperties.com

**Kaye Williams** 713.732.4829

kaye@cqhouston.com

Patrick Burbridge 713.581.6000

sales@cqhouston.com