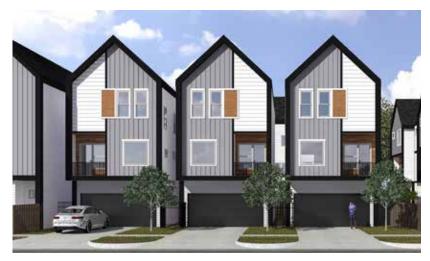

#### DESCRIPTION

Introducing Delano Garden Estates Phase II, Four newly constructed contemporary homes located close to downtown! These three-story homes boast an open concept floor -plan and spacious living area. Each home is crafted with upgraded features including: wood floors, upgraded quartz countertop island, stainless steel appliances, shaker cabinets, modern glass mosaic-style backsplash, with private driveways and NO HOA! Enjoy the convenient location that offers quick access too many downtown attractions, major freeways, and walking distance to Emancipation Park.

### **FEATURES**

- Single family homes
- Shared driveways
- Contemporary design
- Open concept floor plan
- Luxury vinyl or engineered floors
- Upgraded quartz countertop island
- Stainless steel appliances
- Shaker cabinets
- Spacious 2nd floor living area
- Conveniently located to Downtown
- Walking distance to newly renovated Emancipation Park.