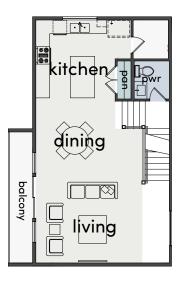

me is crafted with upgraded features including: wood floors, upgraded quartz countertop island, stainless steel appliances, shaker cabinets, modern glass mosaic-style backsplash, with private driveways and NO HOA! Enjoy the convenient location that offers quick access too many downtown attractions, major freeways, and walking distance to Emancipation Park.

### **FEATURES**

- Single family homes
- Shared driveways
- Contemporary design
- Open concept floor plan
- Luxury vinyl or engineered floors
- Upgraded quartz countertop island
- Stainless steel appliances
- Shaker cabinets
- Spacious 2nd floor living area
- Conveniently located to Downtown
- Walking distance to newly renovated Emancipation Park.







# Floorplans

PLAN A







FIRST FLOOR

SECOND FLOOR

THIRD FLOOR

### PLAN B







FIRST FLOOR SECOND FLOOR THIRD FLOOR

## Siteplan & Availability



| Address          | Plan | Sqft  | Beds | Baths | Pricing |
|------------------|------|-------|------|-------|---------|
| 2813 A Anita St. | В    | 1,803 | 3    | 3.5   | -       |



www.citiquestproperties.com

**Kaye Williams** 713.732.4829

kaye@cqhouston.com

Patrick Burbridge 713.581.6000

sales@cqhouston.com