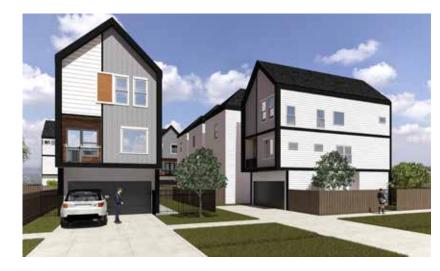

#### DESCRIPTION

Introducing Delano Garden Estates Phase II, Four newly constructed contemporary homes located close to downtown! These three-story homes boast an open concept floor -plan and spacious living area. Each home is crafted with upgraded features including: wood floors, upgraded quartz countertop island, stainless steel appliances, shaker cabinets, modern glass mosaic-style backsplash, with private driveways and NO HOA! Enjoy the convenient location that offers quick access too many downtown attractions, major freeways, and walking distance to Emancipation Park.

### **FEATURES**

- Single family homes
- Shared driveways
- Contemporary design
- Open concept floor plan
- Luxury vinyl or engineered floors
- Upgraded quartz countertop island
- Stainless steel appliances
- Shaker cabinets
- Spacious 2nd floor living area
- Conveniently located to Downtown
- Walking distance to newly renovated Emancipation Park.