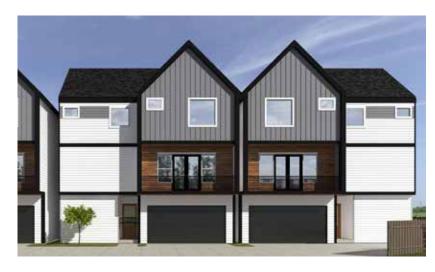

#### DESCRIPTION

Introducing Delano Garden Estates Phase II, Four newly constructed contemporary homes located close to downtown! These three-story homes boast an open concept floor -plan and spacious living area. Each home is crafted with upgraded features including: wood floors, upgraded quartz countertop island, stainless steel appliances, shaker cabinets, modern glass mosaic-style backsplash, with private driveways and NO HOA! Enjoy the convenient location that offers quick access too many downtown attractions, major freeways, and walking distance to Emancipation Park.

### **FEATURES**

- Single family homes
- Shared driveways
- Contemporary design
- Open concept floor plan
- Luxury vinyl or engineered floors
- Upgraded quartz countertop island
- Stainless steel appliances
- Shaker cabinets
- Spacious 2nd floor living area
- Conveniently located to Downtown
- Walking distance to newly renovated Emancipation Park.