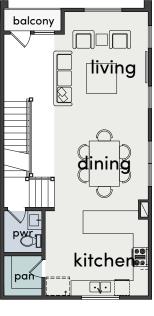

open concept floor -plan and spacious living area. Each home is crafted with upgraded features including: wood floors, upgraded quartz countertop island, stainless steel appliances, shaker cabinets, modern glass mosaic-style backsplash, with private driveways and NO HOA! Enjoy the convenient location that offers quick access too many downtown attractions, major freeways, and walking distance to Emancipation Park.

### **FEATURES**

- Single family homes
- Shared driveways
- Contemporary design
- Open concept floor plan
- Luxury vinyl or engineered floors
- Upgraded quartz countertop island
- Stainless steel appliances
- Shaker cabinets
- Spacious 2nd floor living area
- Conveniently located to Downtown
- Walking distance to newly renovated Emancipation Park.







# Floorplans

PLAN A







FIRST FLOOR

SECOND FLOOR

THIRD FLOOR

### PLAN B







FIRST FLOOR SECOND FLOOR THIRD FLOOR

## Siteplan & Availability



| Address          | Plan | Sqft  | Beds | Baths | Pricing |
|------------------|------|-------|------|-------|---------|
| 2813 A Anita St. | В    | 1,803 | 3    | 3.5   | -       |



www.citiquestproperties.com

**Kaye Williams** 713.732.4829

kaye@cqhouston.com

Patrick Burbridge 713.581.6000

sales@cqhouston.com