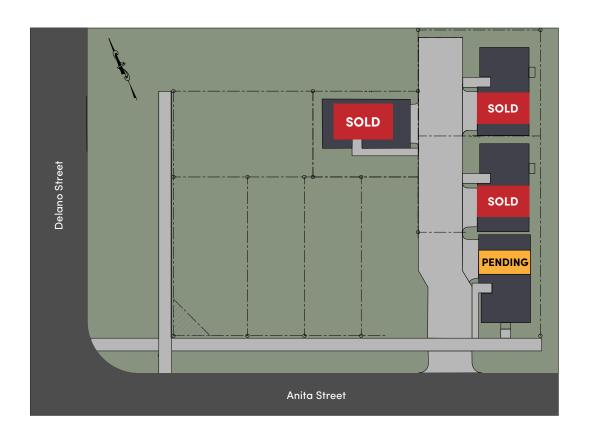

## Siteplan & Availability

| Address          | Plan | Sqft  | Beds | Baths | Pricing |
|------------------|------|-------|------|-------|---------|
| 2813 A Anita St. | В    | 1,803 | 3    | 3.5   | -       |