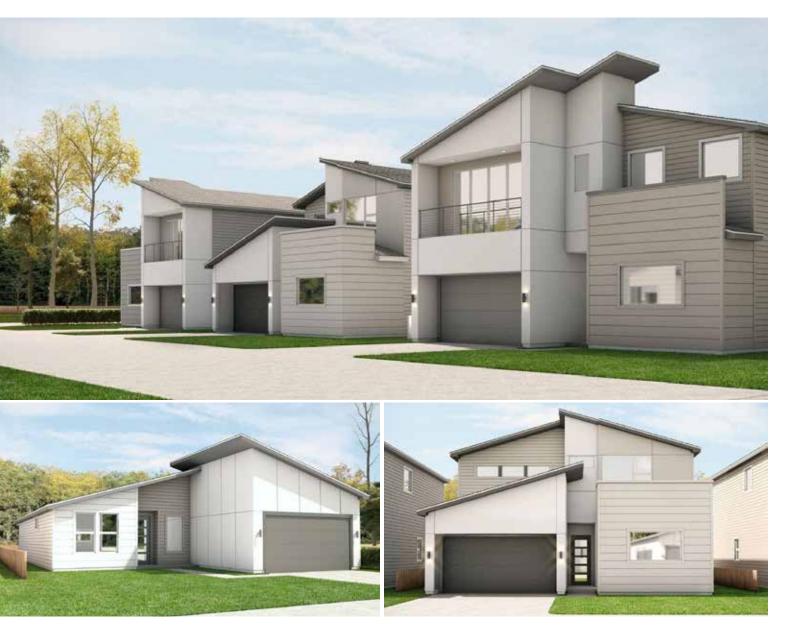

# About Greyden Estates

#### DESCRIPTION

Introducing Greyden Estates | A community of one & two level contemporary residences. Multiple floor plan options designed for the modern lifestyle, with living areas on the main level, 11' ceilings, balconies, sizable private yard spaces. Level I is complete w/ wide-plank luxury vinyl flooring, dine-in kitchen garnished w/ SS appliances, select plumbing fixtures, modern quartz countertops & euro style cabinetry. For homes with two levels, they feature the Owners Primary Suite, two guest suites, & a vast game room. The expansive window lined primary bedroom is complete with luxury vinyl flooring, a stunning bath complete with dual vanities, freestanding soaking tub, glass enclosed shower & a massive dual walk-in closets with built-ins. Substantial secondary bedrooms are both en-suite with walk-in closets & tub/shower combos. Located in the Sienna Plantation area of Missouri City, there's plenty of dining, shopping, and entertainment amenities nearby! From the brand new LifeTime Fitness Resort right around the corner, to shopping and dining at Fort Bend's Town Center. Discover a new standard of luxurious living at Greyden Estates, where every detail has been thoughtfully crafted to enhance your modern lifestyle.

#### FEATURES

- Gated Community
- Double Wide Streets
- Massive Private Backyards
- Modern Luxury Finishes/Selections
- High Ceilings
- Unique and Spacious Floor Plans
- Euro-style cabinetry
- Modern quartz countertops
- Glass enclosed shower
- Dual Vanities (primary bedroom)
- Four open floor plans
- Freestanding soaking tub (primary bedroom)
- Covered patio