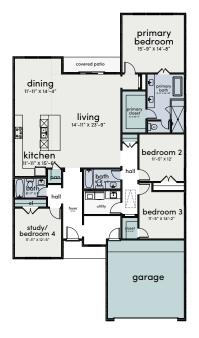

## Floorplans

PLAN A 4 Beds | 3 Baths | 2,708 sqft

PLAN B 4 Beds | 3.5 Baths | 2,821 sqft

First Floor

Second Floor

PLAN C 4 Beds | 3 Baths | 2,952 sqft

PLAN D 5 Beds | 3.5 Baths | 3,071 sqft