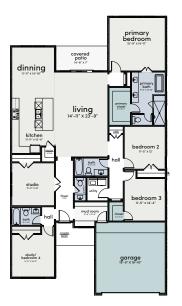

## Floorplans

PLAN A 4 Beds | 3 Baths | 2,708 sqft

PLAN B 4 Beds | 3.5 Baths | 2,821 sqft

First Floor

Second Floor

PLAN C 4 Beds | 3 Baths | 2,952 sqft

PLAN D 5 Beds | 3.5 Baths | 3,071 sqft