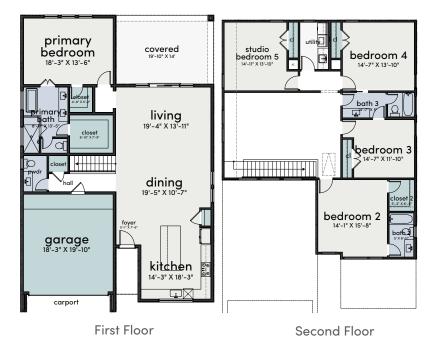

## Floorplans

PLAN A 4 Beds | 3 Baths | 2,708 sqft

PLAN B 4 Beds | 3.5 Baths | 2,821 sqft

First Floor

Second Floor

PLAN C 4 Beds | 3 Baths | 2,952 sqft

PLAN D 5 Beds | 3.5 Baths | 3,071 sqft