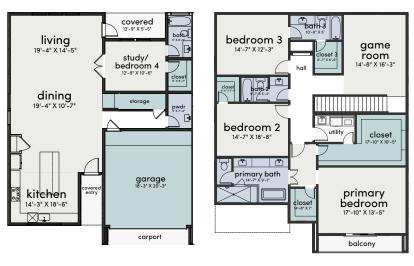

## Floorplans

PLAN A 4 Beds | 3 Baths | 2,708 sqft

PLAN B 4 Beds | 3.5 Baths | 2,821 sqft

First Floor

Second Floor

PLAN C 4 Beds | 3 Baths | 2,952 sqft

PLAN D 5 Beds | 3.5 Baths | 3,071 sqft