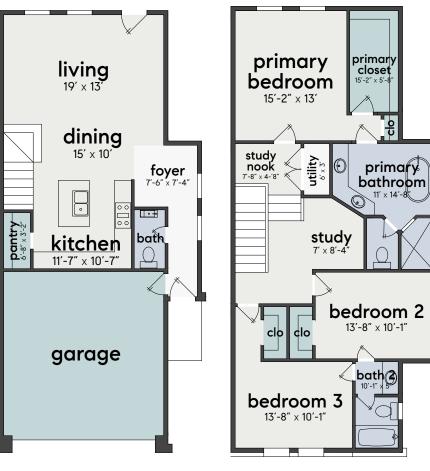

## Floorplans

First Floor

Second Floor

Each residence features a generous backyard ideal for hosting guests