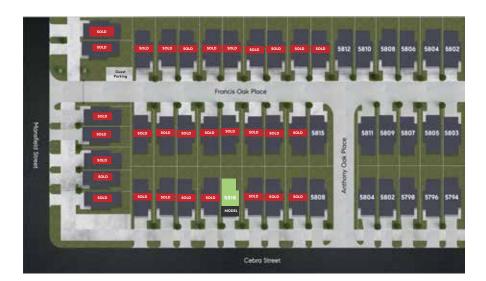

### Siteplan & Availability

| Address          | Plan | Sqft  | Beds | Baths |
|------------------|------|-------|------|-------|
| 5816 Cebra St    | В    | 1,842 | 3    | 2.5   |
| 5808 Cebra St    | В    | 1,842 | 3    | 2.5   |
| 5815 Francis Oak | В    | 1,842 | 3    | 2.5   |
| 5812 Francis Oak | В    | 1,842 | 3    | 2.5   |
| 5811 Francis Oak | В    | 1,842 | 3    | 2.5   |
| 5810 Francis Oak | В    | 1,842 | 3    | 2.5   |
| 5809 Francis Oak | В    | 1,842 | 3    | 2.5   |
| 5808 Francis Oak | В    | 1,842 | 3    | 2.5   |
| 5806 Francis Oak | В    | 1,842 | 3    | 2.5   |