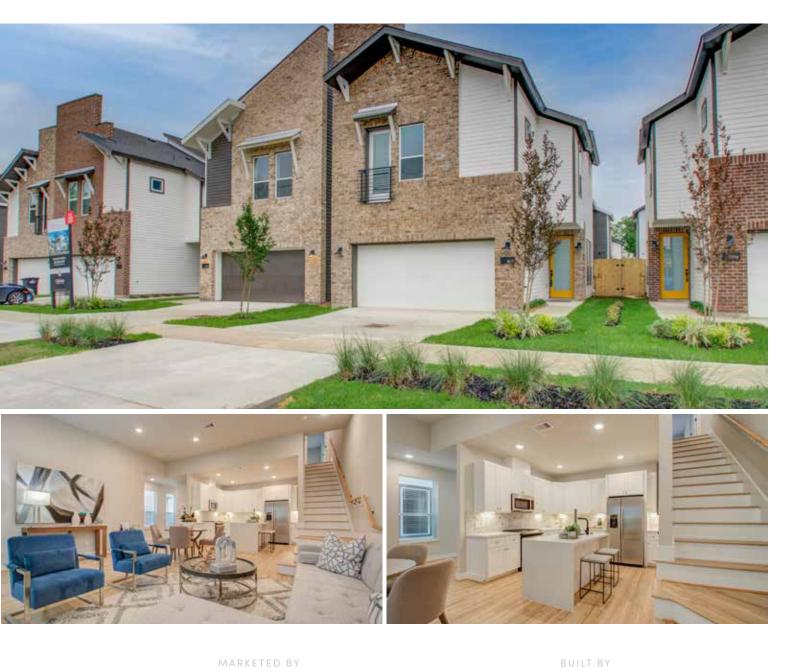

#### DESCRIPTION

Explore the charm of Francis Landing, an exclusive enclave of 50 homes tucked within a gated community, boasting multiple access points for convenient entry. Every residence promises the luxury of first-floor living, complemented by privately fenced backyards and individual driveways (varies by home). Enjoy seamless connectivity to major highways and the proximity to essential amenities, including grocery stores, restaurants, and coffee shops.

The showcase model at 5815 Francis Oak Pl is ready for viewing with SEVEN additional MOVE-IN READY homes to choose from.

Welcome home to Francis Landing

#### **FEATURES**

- Eight homes MOVE-IN READY
- Contemporary two-story floor plans offering first floor living
- Functional flex spaces and storage
- Thoughtfully curated finishes with subtle touches of bright tones throughout
- Free-standing soaking tub in the primary bedroom
- Sizable backyards
- Modern Gated Community
- Smart Home and Security features for your peace of mind
- Only minutes away from hidden gems like Sunday Press and Jellyfish Sushi
- Convenient access to I-45, 610, and 290