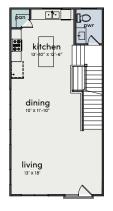

# Floorplans

EMANUEL 1,815 SQFT

First Floor

Second Floor

Third Floor

CURTIN I 1,755 SQFT

**CURTIN II** 

1,778 SQFT

First Floor

Second Floor

Third Floor

First Floor

Second Floor

Third Floor