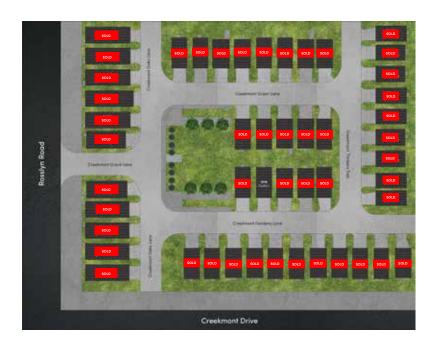

## Siteplan & Availability

| Address                   | Plan      | Sqft  | Beds | Baths | Pricing   |
|---------------------------|-----------|-------|------|-------|-----------|
| 3716 Creekmont Green Lane | Curtin II | 1,758 | 3    | 3.5   | \$394,900 |