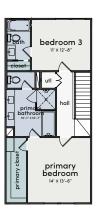

# Floorplans

EMANUEL 1,815 SQFT

First Floor

Second Floor

Third Floor

CURTIN I 1,755 SQFT

**CURTIN II** 

1,778 SQFT

First Floor

Second Floor

Third Floor

First Floor

Second Floor

Third Floor