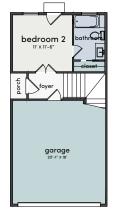

# Floorplans

EMANUEL 1,815 SQFT

First Floor

Second Floor

Third Floor

CURTIN I 1,755 SQFT

**CURTIN II** 

1,778 SQFT

First Floor

Second Floor

Third Floor

First Floor

Second Floor

Third Floor