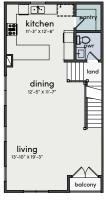

# Floorplans

EMANUEL 1,815 SQFT

First Floor

Second Floor

Third Floor

CURTIN I 1,755 SQFT

**CURTIN II** 

1,778 SQFT