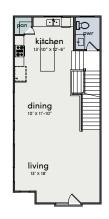

# Floorplans

EMANUEL 1,815 SQFT

First Floor

Second Floor

Third Floor

CURTIN I 1,755 SQFT

**CURTIN II** 

1,778 SQFT

First Floor

Second Floor

Third Floor

First Floor

Second Floor

Third Floor