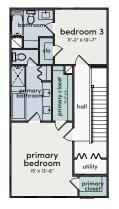

# Floorplans

EMANUEL 1,815 SQFT

First Floor

Second Floor

Third Floor

CURTIN I 1,755 SQFT

**CURTIN II** 

1,778 SQFT