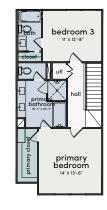

# Floorplans

EMANUEL 1,815 SQFT

First Floor

Second Floor

Third Floor

CURTIN I 1,755 SQFT

**CURTIN II** 

1,778 SQFT

First Floor

Second Floor

Third Floor

First Floor

Second Floor

Third Floor