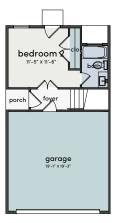

# Floorplans

EMANUEL 1,815 SQFT

First Floor

Second Floor

Third Floor

CURTIN I 1,755 SQFT

**CURTIN II** 

1,778 SQFT