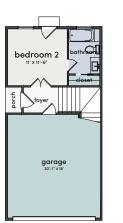

# Floorplans

EMANUEL 1,815 SQFT

First Floor

Second Floor

Third Floor

CURTIN I 1,755 SQFT

**CURTIN II** 

1,778 SQFT