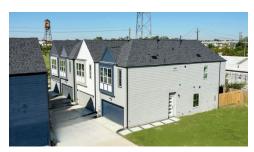

## **FEATURES**

- Proximity to the historic Near Northside neighborhood and minutes from downtown
- 16 freestanding homes
- Gated community
- One Floor Plan 1,491 sqft
- Living in the 1st floor
- Study-Play Room
- 2-car garage
- 2-stories
- Backyards
- Smart Home and Security Features
- Energy Efficient Features
- Upgraded finishes

## Floor Plans & Availability

First Floor

Second Floor

| Address          | Sqft  | Beds | Baths | Pricing   |
|------------------|-------|------|-------|-----------|
| 2908 Stevens St. | 1,491 | 3    | 2.5   | MODEL     |
| 2932 Stevens St. | 1,491 | 3    | 2.5   | -         |
| 2926 Stevens St. | 1,491 | 3    | 2.5   | \$299,900 |