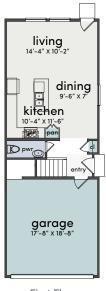

## Floor Plans & Availability

First Floor

Second Floor

| Address          | Sqft  | Beds | Baths | Pricing   |
|------------------|-------|------|-------|-----------|
| 2908 Stevens St. | 1,491 | 3    | 2.5   | MODEL     |
| 2932 Stevens St. | 1,491 | 3    | 2.5   | -         |
| 2926 Stevens St. | 1,491 | 3    | 2.5   | \$299,900 |