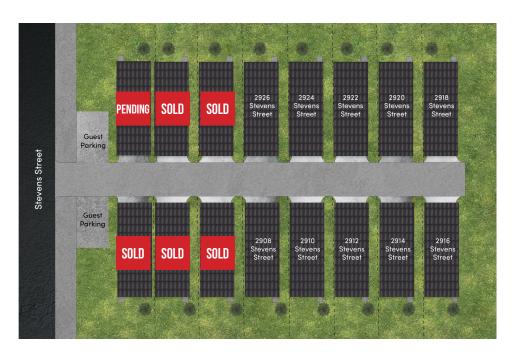

## Floor Plans & Availability

First Floor

Second Floor

| Address          | Sqft  | Beds | Baths | Pricing   |
|------------------|-------|------|-------|-----------|
| 2908 Stevens St. | 1,491 | 3    | 2.5   | MODEL     |
| 2932 Stevens St. | 1,491 | 3    | 2.5   | -         |
| 2926 Stevens St. | 1,491 | 3    | 2.5   | \$299,900 |