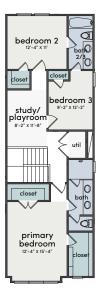

## Floor Plans & Availability

First Floor

Second Floor

| Address          | Sqft  | Beds | Baths | Pricing   |
|------------------|-------|------|-------|-----------|
| 2908 Stevens St. | 1,491 | 3    | 2.5   | MODEL     |
| 2932 Stevens St. | 1,491 | 3    | 2.5   | -         |
| 2926 Stevens St. | 1,491 | 3    | 2.5   | \$299,900 |