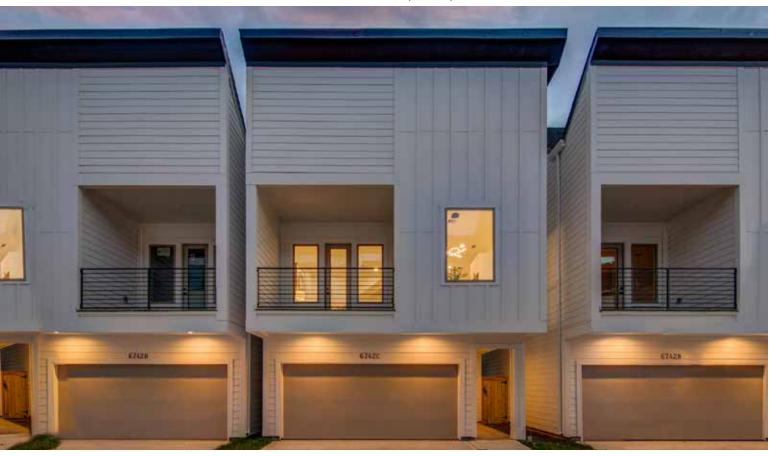

### **About Peerless Court**

#### DESCRIPTION

MOVE-IN READY! This brand-new development is located minutes from the Medical Center, Downtown, and the University of Houston & Texas Southern campuses. Peerless Court offers contemporary living that features a bedroom on each floor with its own full bathroom and walk-in closet, perfect roommate setup. Second floor living and kitchen area with high-end finishes throughout including engineered hardwood floors, leathered Quartzite countertops, stainless steel appliances, automatic shades, and modern edge-pull cabinets. The primary bedroom features an oversized walk-in closet as well as a gorgeous bathroom featuring a walkin shower and freestanding tub.

## Siteplan & Availability

| Address         | PLAN | Sqft  | Beds | Baths | Pricing           |
|-----------------|------|-------|------|-------|-------------------|
| 6742 A Peerless | В    | 1,777 | 3    | 3.5   | \$399,900         |
| 6742 B Peerless | В    | 1,777 | 3    | 3.5   | \$379,900         |
| 6742 C Peerless | В    | 1,777 | 3    | 3.5   | Model             |
| 6740 C Peerless | Α    | 1,887 | 3    | 3.5   | For Lease \$2,950 |