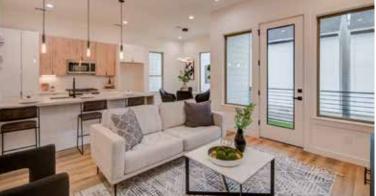

#### DESCRIPTION

MOVE-IN READY! This brand-new development is located minutes from the Medical Center, Downtown, and the University of Houston & Texas Southern campuses. Peerless Court offers contemporary living that features a bedroom on each floor with its own full bathroom and walk-in closet, perfect roommate setup. Second floor living and kitchen area with high-end finishes throughout including engineered hardwood floors, leathered Quartzite countertops, stainless steel appliances, automatic shades, and modern edge-pull cabinets. The primary bedroom features an oversized walk-in closet as well as a gorgeous bathroom featuring a walkin shower and freestanding tub.

#### **FEATURES**

- · Second Floor Living
- Quartz Countertops
- Luxury Vinyl Flooring
- Plenty Of Natural Light
- Stainless Steel GE Appliances
- Walk In Closets
- Balcony
- Yard Space