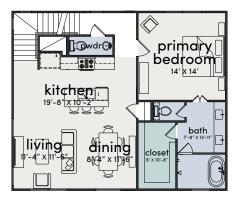

# Floorplans

PLAN A 3 BEDS 3.5 BATHS 1,887 SQFT

FIRST FLOOR SECOND FLOOR THIRD FLOOR

PLAN B 3 BEDS 3.5 BATHS 1,777 SQFT

FIRST FLOOR SECOND FLOOR THIRD FLOOR