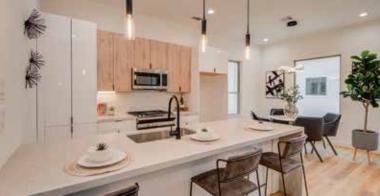

#### DESCRIPTION

MOVE-IN READY! This brand-new development is located minutes from the Medical Center, Downtown, and the University of Houston & Texas Southern campuses. Peerless Court offers contemporary living that features a bedroom on each floor with its own full bathroom and walk-in closet, perfect roommate setup. Second floor living and kitchen area with high-end finishes throughout including engineered hardwood floors, leathered Quartzite countertops, stainless steel appliances, automatic shades, and modern edge-pull cabinets. The primary bedroom features an oversized walk-in closet as well as a gorgeous bathroom featuring a walkin shower and freestanding tub.

#### **FEATURES**

- · Second Floor Living
- Quartz Countertops
- Luxury Vinyl Flooring
- Plenty Of Natural Light
- Stainless Steel GE Appliances
- Walk In Closets
- Balcony
- Yard Space