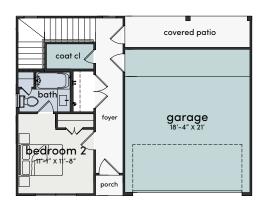

# Floorplans

PLAN A 3 BEDS 3.5 BATHS 1,887 SQFT

FIRST FLOOR SECOND FLOOR THIRD FLOOR

PLAN B 3 BEDS 3.5 BATHS 1,777 SQFT

FIRST FLOOR SECOND FLOOR THIRD FLOOR