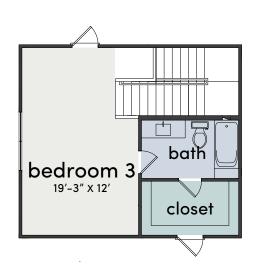

# Floorplans

PLAN A 3 BEDS 3.5 BATHS 1,887 SQFT

FIRST FLOOR SECOND FLOOR THIRD FLOOR

PLAN B 3 BEDS 3.5 BATHS 1,777 SQFT

FIRST FLOOR SECOND FLOOR THIRD FLOOR