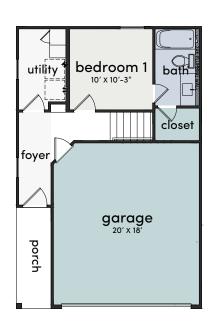

# Floorplans

PLAN A 3 BEDS 3.5 BATHS 1,887 SQFT

FIRST FLOOR SECOND FLOOR THIRD FLOOR

PLAN B 3 BEDS 3.5 BATHS 1,777 SQFT

FIRST FLOOR SECOND FLOOR THIRD FLOOR