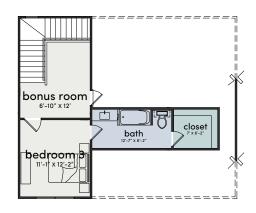

# Floorplans

PLAN A 3 BEDS 3.5 BATHS 1,887 SQFT

FIRST FLOOR SECOND FLOOR THIRD FLOOR

PLAN B 3 BEDS 3.5 BATHS 1,777 SQFT

FIRST FLOOR SECOND FLOOR THIRD FLOOR