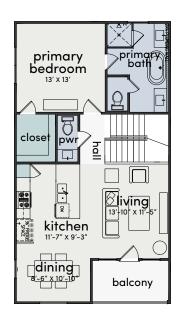

# Floorplans

PLAN A 3 BEDS 3.5 BATHS 1,887 SQFT

FIRST FLOOR SECOND FLOOR THIRD FLOOR

PLAN B 3 BEDS 3.5 BATHS 1,777 SQFT

FIRST FLOOR SECOND FLOOR THIRD FLOOR