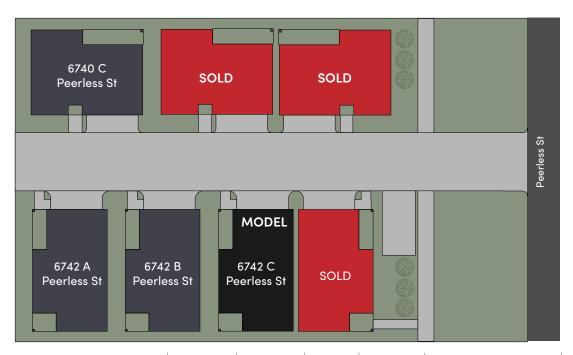

## Siteplan & Availability

| Address         | PLAN | Sqft  | Beds | Baths | Pricing           |
|-----------------|------|-------|------|-------|-------------------|
| 6742 A Peerless | В    | 1,777 | 3    | 3.5   | \$399,900         |
| 6742 B Peerless | В    | 1,777 | 3    | 3.5   | \$379,900         |
| 6742 C Peerless | В    | 1,777 | 3    | 3.5   | Model             |
| 6740 C Peerless | Α    | 1,887 | 3    | 3.5   | For Lease \$2,950 |