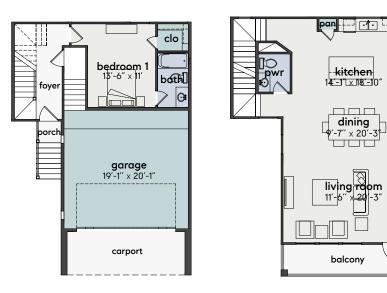

# Floorplans

Plan B - 2,443 Sqft

Plan C - 2,259 Sqft

First Floor Second Floor Third Floor