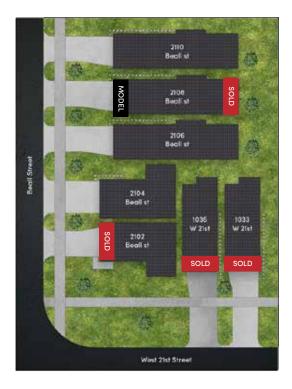

## Siteplan & Availability

|   | Address       | Plan | Sqft  | Beds | Baths | Pricing   |
|---|---------------|------|-------|------|-------|-----------|
| 2 | 2104 Beall St | С    | 2,259 | 3    | 3.5   | \$634,900 |
| 2 | 2106 Beall St | В    | 2,443 | 3    | 2.5   | \$699,900 |
| : | 2110 Beall St | В    | 2,443 | 3    | 2.5   | \$699,900 |