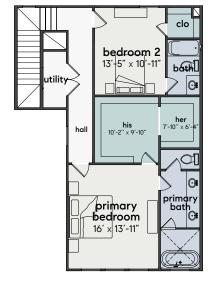

# Floorplans

Plan B - 2,443 Sqft

Plan C - 2,259 Sqft

First Floor Second Floor Third Floor