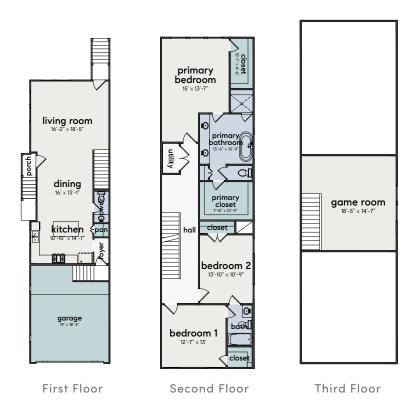

# Floorplans

Plan B - 2,443 Sqft

Plan C - 2,259 Sqft

First Floor Second Floor Third Floor