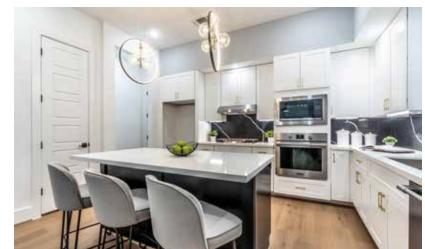

#### DESCRIPTION

Beall Square in Shady Acres just west of Heights Proper on the corner of Beall & 21st Street offer contemporary living. These 7 free-standing homes provide community with high design. Open concept living into dining and kitchen areas feature a spacious entertaining place for all your guests. Frigidaire stainless steel appliances, black & gold touchless kitchen faucet, round LED wall mirrors, Quartz MSI Carrera countertops and porcelain tile offer luxury living. Private driveways, fenced in private green space and covered balconies leave nothing to desire. Plan B features all bedrooms on the 2nd floor with an additional game room on the 3rd floor. Schedule your tour today, these won't last long!

#### **FEATURES**

- Private Driveway for Guest parking
- Quartz Countertops
- Stainless Steel Appliances
- Built in Microwave & Oven
- Soft Close Cabinets & Drawers
- 55 Gallon Soaking Tub
- Seamless Glass Standing Shower
- Double Vanity & Porcelain Tiles in Primary Bath
- 14 Seer HVAC
- 50 Gallon Tank Water Heater
- Insulated/Low E-Windows
- Freeze resistant Pex Plumbing
- Select Homes with Sodded Yards