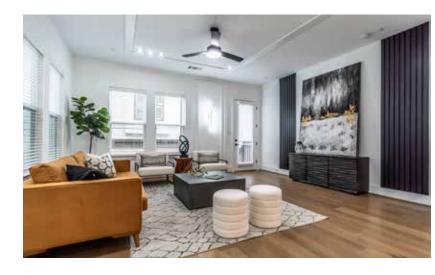

#### DESCRIPTION

Beall Square in Shady Acres just west of Heights Proper on the corner of Beall & 21st Street offer contemporary living. These 7 free-standing homes provide community with high design. Open concept living into dining and kitchen areas feature a spacious entertaining place for all your guests. Frigidaire stainless steel appliances, black & gold touchless kitchen faucet, round LED wall mirrors, Quartz MSI Carrera countertops and porcelain tile offer luxury living. Private driveways, fenced in private green space and covered balconies leave nothing to desire. Plan B features all bedrooms on the 2nd floor with an additional game room on the 3rd floor. Schedule your tour today, these won't last long!