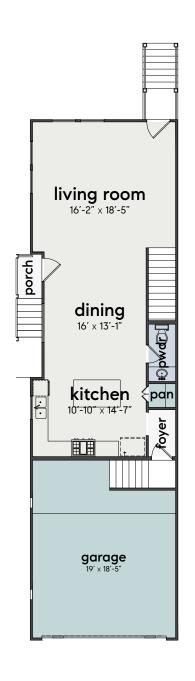

# Floorplans

Plan B - 2,443 Sqft

First Floor Second Floor Third Floor

#### DESCRIPTION

Beall Square in Shady Acres just west of Heights Proper on the corner of Beall & 21st Street offer contemporary living. These 7 free-standing homes provide community with high design. Open concept living into dining and kitchen areas feature a spacious entertaining place for all your guests. Frigidaire stainless steel appliances, black & gold touchless kitchen faucet, round LED wall mirrors, Quartz MSI Carrera countertops and porcelain tile offer luxury living. Private driveways, fenced in private green space and covered balconies leave nothing to desire. Plan B features all bedrooms on the 2nd floor with an additional game room on the 3rd floor. Schedule your tour today, these won't last long!