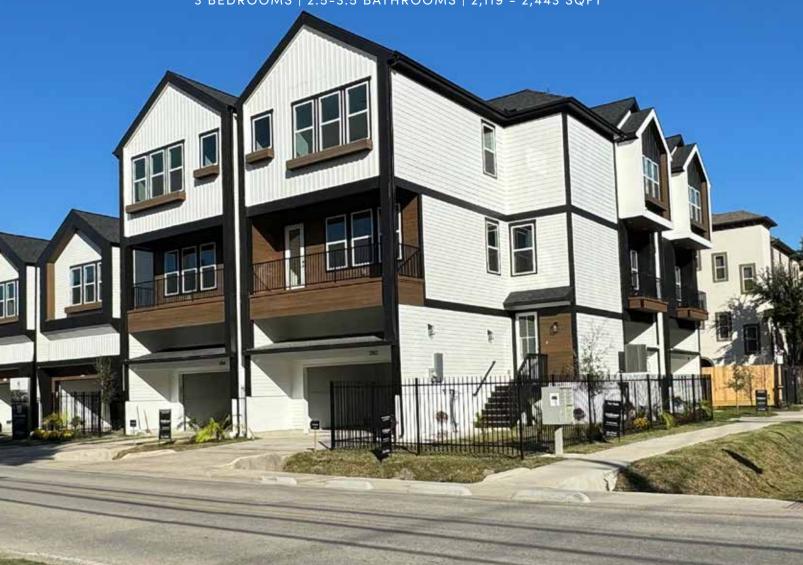

### THIS IS OUR LAST AVAILABLE HOME

3 BEDROOMS | 2.5-3.5 BATHROOMS | 2,119 - 2,443 SQFT

MARKETED BY

BUILT BY

#### DESCRIPTION

Beall Square in Shady Acres just west of Heights Proper on the corner of Beall & 21st Street offer contemporary living. These 7 free-standing homes provide community with high design. Open concept living into dining and kitchen areas feature a spacious entertaining place for all your guests. Frigidaire stainless steel appliances, black & gold touchless kitchen faucet, round LED wall mirrors, Quartz MSI Carrera countertops and porcelain tile offer luxury living. Private driveways, fenced in private green space and covered balconies leave nothing to desire. Plan B features all bedrooms on the 2nd floor with an additional game room on the 3rd floor. Schedule your tour today, these won't last long!