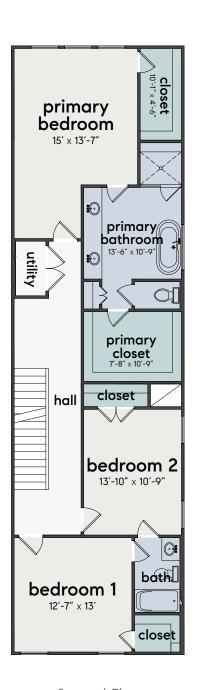

# Floorplans

Plan B - 2,443 Sqft

First Floor Second Floor Third Floor

#### DESCRIPTION

Beall Square in Shady Acres just west of Heights Proper on the corner of Beall & 21st Street offer contemporary living. These 7 free-standing homes provide community with high design. Open concept living into dining and kitchen areas feature a spacious entertaining place for all your guests. Frigidaire stainless steel appliances, black & gold touchless kitchen faucet, round LED wall mirrors, Quartz MSI Carrera countertops and porcelain tile offer luxury living. Private driveways, fenced in private green space and covered balconies leave nothing to desire. Plan B features all bedrooms on the 2nd floor with an additional game room on the 3rd floor. Schedule your tour today, these won't last long!