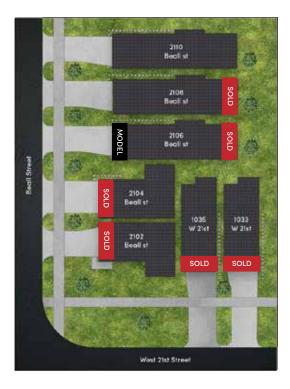

## Siteplan & Availability

| Address       | Plan | Sqft  | Beds | Baths | Pricing   |
|---------------|------|-------|------|-------|-----------|
| 2110 Beall St | В    | 2,443 | 3    | 2.5   | \$689,900 |