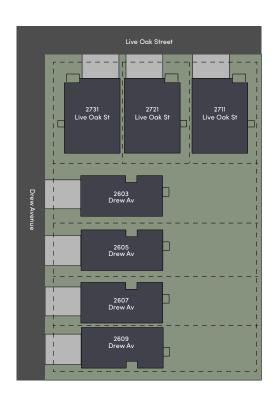

## Siteplan & Availability

| Address           | Plan | Sqft  | Beds | Baths | Pricing   |
|-------------------|------|-------|------|-------|-----------|
| 2711 Live Oak St. | В    | 1,733 | 3    | 3.5   | \$429,900 |
| 2721 Live Oak St. | В    | 1,733 | 3    | 3.5   | \$424,900 |
| 2731 Live Oak St. | В    | 1,733 | 3    | 3.5   | \$439,900 |
| 2603 Drew Av.     | Α    | 1,735 | 3    | 3.5   | \$439,900 |
| 2605 Drew Av.     | Α    | 1,735 | 3    | 3.5   | \$439,900 |
| 2607 Drew Av.     | Α    | 1,735 | 3    | 3.5   | \$439,900 |
| 2609 Drew Av.     | Α    | 1,735 | 3    | 3.5   | \$439,900 |