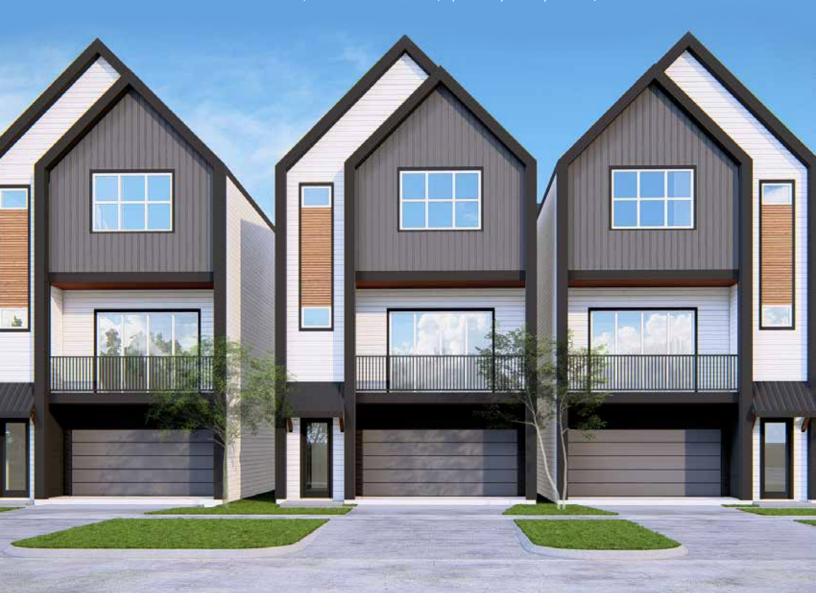

# DREW & LIVE OAK —— AVENUE ——

STARTING IN LOW \$400's 3 BEDROOMS | 3.5 BATHROOMS | 1,756 -1,735-1,733 SQFT

MARKETED BY

DEVELOPED BY

#### DESCRIPTION

UNDER CONSTRUCTION! Welcome to Drew & Live Oak 7 single family homes in a small private community with no HOA and private driveways. This property offers a contemporary modern design with high end features including: Luxury vinyl floor, upgraded quartz countertop island, stainless steel appliances, shaker cabinets, modern glass backsplash in elegant patterned design, spacious 2nd floor living area, open concept floor-plan, and much more! Enjoy the convenient location that offers quick access to many downtown attractions and walking distance to Emancipation Park