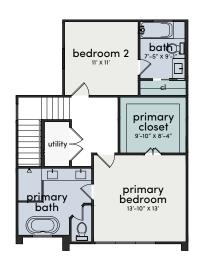

## Floorplans

PLAN A 3 BEDS | 3.5 BATHS | 1,735 SQFT

FIRST FLOOR

SECOND FLOOR

THIRD FLOOR

PLAN B 3 BEDS | 3.5 BATHS | 1,733 SQFT

FIRST FLOOR

SECOND FLOOR

THIRD FLOOR