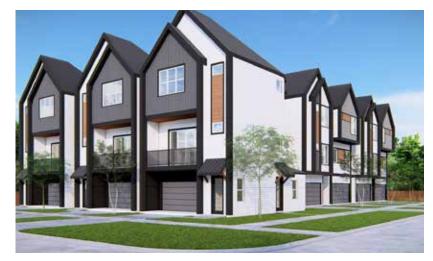

#### DESCRIPTION

UNDER CONSTRUCTION! Welcome to Drew & Live Oak 7 single family homes in a small private community with no HOA and private driveways. This property offers a contemporary modern design with high end features including: Luxury vinyl floor, upgraded quartz countertop island, stainless steel appliances, shaker cabinets, modern glass backsplash in elegant patterned design, spacious 2nd floor living area, open concept floor-plan, and much more! Enjoy the convenient location that offers quick access to many downtown attractions and walking distance to Emancipation Park

## Siteplan & Availability

| Address           | Plan | Sqft  | Beds | Baths | Pricing   |
|-------------------|------|-------|------|-------|-----------|
| 2711 Live Oak St. | В    | 1,733 | 3    | 3.5   | \$429,900 |
| 2721 Live Oak St. | В    | 1,733 | 3    | 3.5   | \$424,900 |
| 2731 Live Oak St. | В    | 1,733 | 3    | 3.5   | \$439,900 |
| 2603 Drew Av.     | Α    | 1,735 | 3    | 3.5   | \$439,900 |
| 2605 Drew Av.     | Α    | 1,735 | 3    | 3.5   | \$439,900 |
| 2607 Drew Av.     | Α    | 1,735 | 3    | 3.5   | \$439,900 |
| 2609 Drew Av.     | Α    | 1,735 | 3    | 3.5   | \$439,900 |