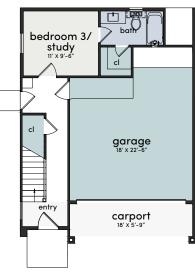

## Floorplans

PLAN A 3 BEDS | 3.5 BATHS | 1,735 SQFT

FIRST FLOOR

SECOND FLOOR

THIRD FLOOR

PLAN B 3 BEDS | 3.5 BATHS | 1,733 SQFT

FIRST FLOOR

SECOND FLOOR

THIRD FLOOR