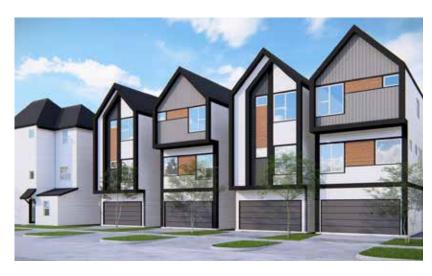

#### DESCRIPTION

UNDER CONSTRUCTION! Welcome to Drew & Live Oak 7 single family homes in a small private community with no HOA and private driveways. This property offers a contemporary modern design with high end features including: Luxury vinyl floor, upgraded quartz countertop island, stainless steel appliances, shaker cabinets, modern glass backsplash in elegant patterned design, spacious 2nd floor living area, open concept floor-plan, and much more! Enjoy the convenient location that offers quick access to many downtown attractions and walking distance to Emancipation Park

## Siteplan & Availability

| Address           | Plan | Sqft  | Beds | Baths | Pricing   |
|-------------------|------|-------|------|-------|-----------|
| 2711 Live Oak St. | В    | 1,733 | 3    | 3.5   | \$429,900 |
| 2721 Live Oak St. | В    | 1,733 | 3    | 3.5   | \$424,900 |
| 2731 Live Oak St. | В    | 1,733 | 3    | 3.5   | \$439,900 |
| 2603 Drew Av.     | Α    | 1,735 | 3    | 3.5   | \$439,900 |
| 2605 Drew Av.     | Α    | 1,735 | 3    | 3.5   | \$439,900 |
| 2607 Drew Av.     | Α    | 1,735 | 3    | 3.5   | \$439,900 |
| 2609 Drew Av.     | Α    | 1,735 | 3    | 3.5   | \$439,900 |