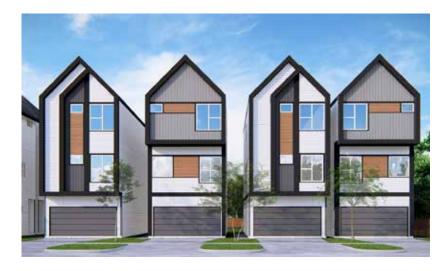

#### DESCRIPTION

UNDER CONSTRUCTION! Welcome to Drew & Live Oak 7 single family homes in a small private community with no HOA and private driveways. This property offers a contemporary modern design with high end features including: Luxury vinyl floor, upgraded quartz countertop island, stainless steel appliances, shaker cabinets, modern glass backsplash in elegant patterned design, spacious 2nd floor living area, open concept floor-plan, and much more! Enjoy the convenient location that offers quick access to many downtown attractions and walking distance to Emancipation Park

## Siteplan & Availability

| Address           | Plan | Sqft  | Beds | Baths | Pricing   |
|-------------------|------|-------|------|-------|-----------|
| 2711 Live Oak St. | В    | 1,733 | 3    | 3.5   | \$429,900 |
| 2721 Live Oak St. | В    | 1,733 | 3    | 3.5   | \$424,900 |
| 2731 Live Oak St. | В    | 1,733 | 3    | 3.5   | \$439,900 |
| 2603 Drew Av.     | Α    | 1,735 | 3    | 3.5   | \$439,900 |
| 2605 Drew Av.     | Α    | 1,735 | 3    | 3.5   | \$439,900 |
| 2607 Drew Av.     | Α    | 1,735 | 3    | 3.5   | \$439,900 |
| 2609 Drew Av.     | Α    | 1,735 | 3    | 3.5   | \$439,900 |