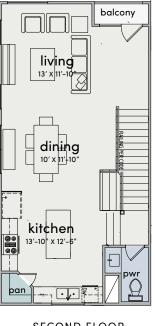

## Floorplans

PLAN A 3 BEDS | 3.5 BATHS | 1,735 SQFT

FIRST FLOOR

SECOND FLOOR

THIRD FLOOR

PLAN B 3 BEDS | 3.5 BATHS | 1,733 SQFT

FIRST FLOOR

SECOND FLOOR