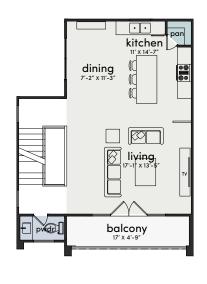

## Floorplans

PLAN A 3 BEDS | 3.5 BATHS | 1,735 SQFT

FIRST FLOOR

SECOND FLOOR

THIRD FLOOR

PLAN B 3 BEDS | 3.5 BATHS | 1,733 SQFT

FIRST FLOOR

SECOND FLOOR