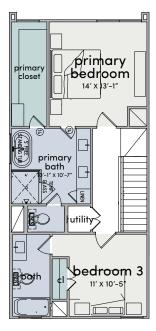

## Floorplans

PLAN A 3 BEDS | 3.5 BATHS | 1,735 SQFT

FIRST FLOOR

SECOND FLOOR

THIRD FLOOR

PLAN B 3 BEDS | 3.5 BATHS | 1,733 SQFT

FIRST FLOOR

SECOND FLOOR

THIRD FLOOR