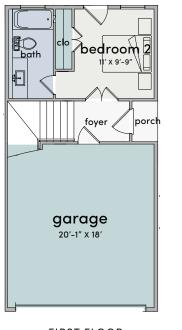

## Floorplans

PLAN A 3 BEDS | 3.5 BATHS | 1,735 SQFT

FIRST FLOOR

SECOND FLOOR

THIRD FLOOR

PLAN B 3 BEDS | 3.5 BATHS | 1,733 SQFT

FIRST FLOOR

SECOND FLOOR