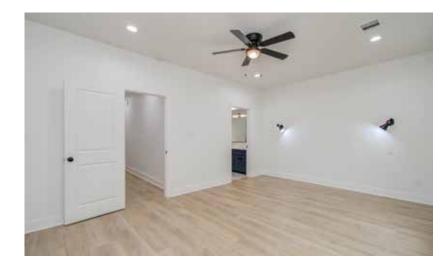

#### DESCRIPTION

Introducing two beautiful 2-story homes nestled near the East River development, this 3 bedroom, 2.5 bathroom property exudes charm and functionality. Step inside and be greeted by a welcoming mud room, perfect for keeping your entryway organized and clutter-free. The main floor boasts an open-concept layout, featuring a stunning kitchen with custom cabinets that offer ample storage space. The kitchen also showcases elegant quartz countertops, adding a touch of sophistication to your culinary adventures. Upstairs, you will find three well-appointed bedrooms, providing a quiet and comfortable retreat for everyone in the household. Additionally, this home boasts a second-floor flex space, ideal for a home office, study, or play area. With its modern design and smart use of space, this property offers both style and functionality. Its close proximity to the East River development ensures easy access to local amenities, including parks, restaurants, and shops.

#### **FEATURES**

- Mud room
- Additional Flex area on 2nd floor
- Custom Cabinets
- Quartz Countertops
- 100% waterproof LVL floors