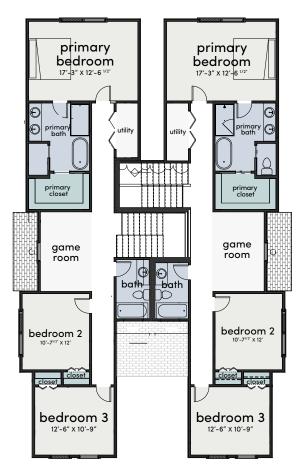

ng kitchen with custom cabinets that offer ample storage space. The kitchen also showcases elegant quartz countertops, adding a touch of sophistication to your culinary adventures. Upstairs, you will find three well-appointed bedrooms, providing a quiet and comfortable retreat for everyone in the household. Additionally, this home boasts a second-floor flex space, ideal for a home office, study, or play area. With its modern design and smart use of space, this property offers both style and functionality. Its close proximity to the East River development ensures easy access to local amenities, including parks, restaurants, and shops.





#### **FEATURES**

- Mud room
- Additional Flex area on 2nd floor
- Custom Cabinets
- Quartz Countertops
- 100% waterproof LVL floors



# Floorplans





FIRST FLOOR

SECOND FLOOR





## Siteplan & Availability



| Address           | Sqft  | Beds | Baths | Pricing |
|-------------------|-------|------|-------|---------|
| 911 A Pollard St. | 2,054 | 3    | 2.5   | -       |
| 911 B Pollard St. | 2,054 | 3    | 2.5   | -       |



www.citiquestproperties.com

**Kaye Williams** 

713.732.4829

kaye@cqhouston.com

**Patrick Burbridge** 

713.581.6000

sales@cqhouston.com