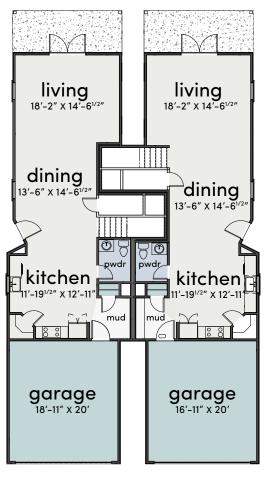

ning kitchen with custom cabinets that offer ample storage space. The kitchen also showcases elegant quartz countertops, adding a touch of sophistication to your culinary adventures. Upstairs, you will find three well-appointed bedrooms, providing a quiet and comfortable retreat for everyone in the household. Additionally, this home boasts a second-floor flex space, ideal for a home office, study, or play area. With its modern design and smart use of space, this property offers both style and functionality. Its close proximity to the East River development ensures easy access to local amenities, including parks, restaurants, and shops.





#### **FEATURES**

- Mud room
- Additional Flex area on 2nd floor
- Custom Cabinets
- Quartz Countertops
- 100% waterproof LVL floors



# Floorplans





FIRST FLOOR

SECOND FLOOR





## Siteplan & Availability



| Address           | Sqft  | Beds | Baths | Pricing |
|-------------------|-------|------|-------|---------|
| 911 A Pollard St. | 2,054 | 3    | 2.5   | -       |
| 911 B Pollard St. | 2,054 | 3    | 2.5   | -       |



www.citiquestproperties.com

**Kaye Williams** 

713.732.4829

kaye@cqhouston.com

**Patrick Burbridge** 

713.581.6000

sales@cqhouston.com