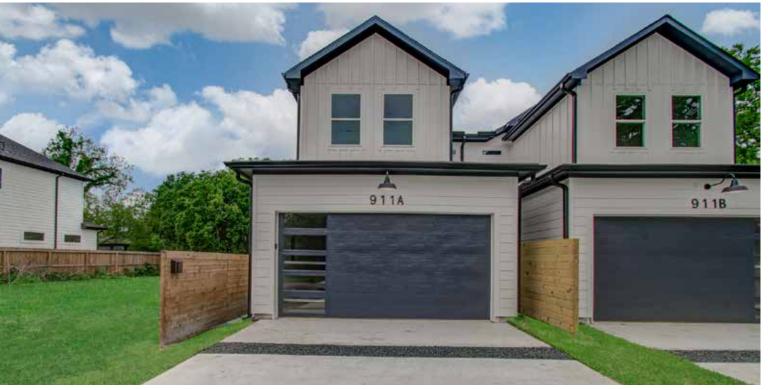

#### DESCRIPTION

Introducing two beautiful 2-story homes nestled near the East River development, this 3 bedroom, 2.5 bathroom property exudes charm and functionality. Step inside and be greeted by a welcoming mud room, perfect for keeping your entryway organized and clutter-free. The main floor boasts an open-concept layout, featuring a stunning kitchen with custom cabinets that offer ample storage space. The kitchen also showcases elegant quartz countertops, adding a touch of sophistication to your culinary adventures. Upstairs, you will find three well-appointed bedrooms, providing a quiet and comfortable retreat for everyone in the household. Additionally, this home boasts a second-floor flex space, ideal for a home office, study, or play area. With its modern design and smart use of space, this property offers both style and functionality. Its close proximity to the East River development ensures easy access to local amenities, including parks, restaurants, and shops.

## Siteplan & Availability

| Address           | Sqft  | Beds | Baths | Pricing |
|-------------------|-------|------|-------|---------|
| 911 A Pollard St. | 2,054 | 3    | 2.5   | -       |
| 911 B Pollard St. | 2,054 | 3    | 2.5   | -       |