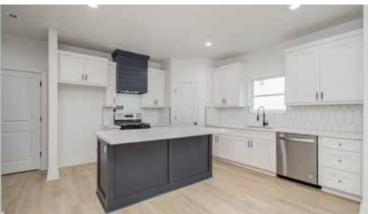

#### DESCRIPTION

Introducing two beautiful 2-story homes nestled near the East River development, this 3 bedroom, 2.5 bathroom property exudes charm and functionality. Step inside and be greeted by a welcoming mud room, perfect for keeping your entryway organized and clutter-free. The main floor boasts an open-concept layout, featuring a stunning kitchen with custom cabinets that offer ample storage space. The kitchen also showcases elegant quartz countertops, adding a touch of sophistication to your culinary adventures. Upstairs, you will find three well-appointed bedrooms, providing a quiet and comfortable retreat for everyone in the household. Additionally, this home boasts a second-floor flex space, ideal for a home office, study, or play area. With its modern design and smart use of space, this property offers both style and functionality. Its close proximity to the East River development ensures easy access to local amenities, including parks, restaurants, and shops.

#### **FEATURES**

- Mud room
- Additional Flex area on 2nd floor
- Custom Cabinets
- Quartz Countertops
- 100% waterproof LVL floors