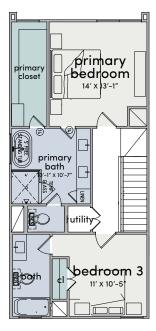

# Floorplans

PLAN A 3 BEDS | 3.5 BATHS | 1,735 SQFT

FIRST FLOOR

SECOND FLOOR

THIRD FLOOR

PLAN B 3 BEDS | 3.5 BATHS | 1,733 SQFT

FIRST FLOOR

SECOND FLOOR

THIRD FLOOR