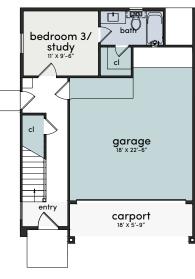

# Floorplans

PLAN A 3 BEDS | 3.5 BATHS | 1,735 SQFT

FIRST FLOOR

SECOND FLOOR

THIRD FLOOR

PLAN B 3 BEDS | 3.5 BATHS | 1,733 SQFT

FIRST FLOOR

SECOND FLOOR

THIRD FLOOR