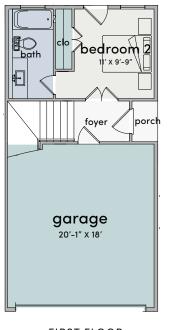

# Floorplans

PLAN A 3 BEDS | 3.5 BATHS | 1,735 SQFT

FIRST FLOOR

SECOND FLOOR

THIRD FLOOR

PLAN B 3 BEDS | 3.5 BATHS | 1,733 SQFT

FIRST FLOOR

SECOND FLOOR