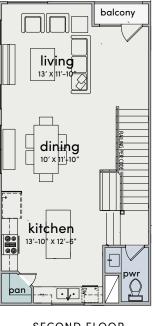

# Floorplans

PLAN A 3 BEDS | 3.5 BATHS | 1,735 SQFT

FIRST FLOOR

SECOND FLOOR

THIRD FLOOR

PLAN B 3 BEDS | 3.5 BATHS | 1,733 SQFT

FIRST FLOOR

SECOND FLOOR