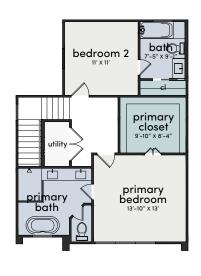

# Floorplans

PLAN A 3 BEDS | 3.5 BATHS | 1,735 SQFT

FIRST FLOOR

SECOND FLOOR

THIRD FLOOR

PLAN B 3 BEDS | 3.5 BATHS | 1,733 SQFT

FIRST FLOOR

SECOND FLOOR

THIRD FLOOR