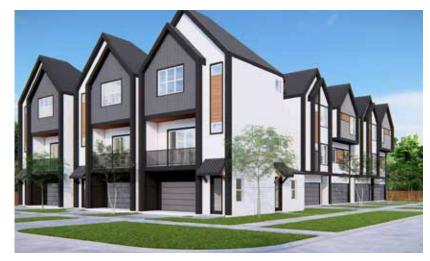

## Siteplan & Availability

| Address           | Plan | Sqft  | Beds | Baths | Pricing   |
|-------------------|------|-------|------|-------|-----------|
| 2711 Live Oak St. | В    | 1,733 | 3    | 3.5   | \$429,900 |
| 2721 Live Oak St. | В    | 1,733 | 3    | 3.5   | \$424,900 |
| 2731 Live Oak St. | В    | 1,733 | 3    | 3.5   | \$439,900 |
| 2603 Drew Av.     | Α    | 1,735 | 3    | 3.5   | \$439,900 |
| 2605 Drew Av.     | Α    | 1,735 | 3    | 3.5   | \$439,900 |
| 2607 Drew Av.     | Α    | 1,735 | 3    | 3.5   | \$439,900 |
| 2609 Drew Av.     | Α    | 1,735 | 3    | 3.5   | \$439,900 |