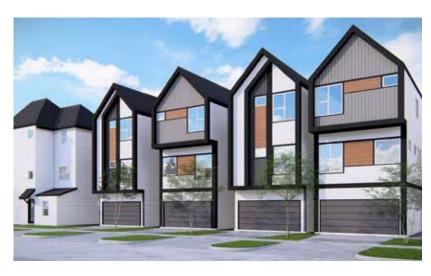

## Siteplan & Availability

| Address           | Plan | Sqft  | Beds | Baths | Pricing   |
|-------------------|------|-------|------|-------|-----------|
| 2711 Live Oak St. | В    | 1,733 | 3    | 3.5   | \$429,900 |
| 2721 Live Oak St. | В    | 1,733 | 3    | 3.5   | \$424,900 |
| 2731 Live Oak St. | В    | 1,733 | 3    | 3.5   | \$439,900 |
| 2603 Drew Av.     | Α    | 1,735 | 3    | 3.5   | \$439,900 |
| 2605 Drew Av.     | Α    | 1,735 | 3    | 3.5   | \$439,900 |
| 2607 Drew Av.     | Α    | 1,735 | 3    | 3.5   | \$439,900 |
| 2609 Drew Av.     | Α    | 1,735 | 3    | 3.5   | \$439,900 |