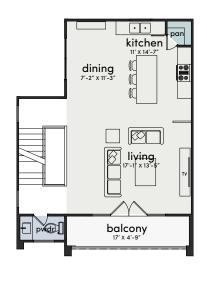

# Floorplans

PLAN A 3 BEDS | 3.5 BATHS | 1,735 SQFT

FIRST FLOOR

SECOND FLOOR

THIRD FLOOR

PLAN B 3 BEDS | 3.5 BATHS | 1,733 SQFT

FIRST FLOOR

SECOND FLOOR