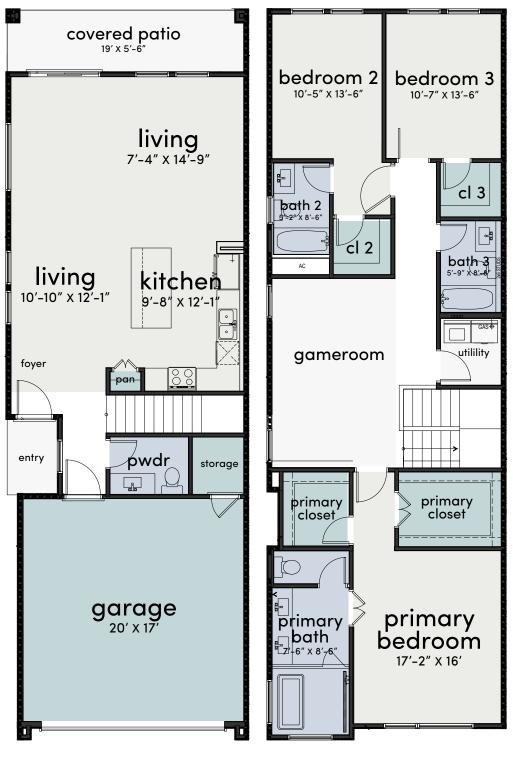

ht open flow layout, a primary suite with dual closets and a stylish en suite bathroom, a stunning kitchen with a large island, apron sink, and quartz countertops, a spacious game room on the second level, and luxury plank flooring throughout. Custom accents and details that you will not find anywhere else! The symmetrical backyard adds charm, and with convenient access to 288, I-69 and I-45, commuting is a breeze. Enjoy proximity to the Texas Medical Center, Museum District, Midtown, and East Downtown. NO HOA!



- First floor living
- Soft close drawers and cabinets
- Flex space on 2nd floor
- Private driveways
- Dual closets in primary
- Quatrz countertops
- Luxury Vinyl Planks
- Vaulted ceilings
- En suite bathrooms
- Privately fenced oversized backyards
- No HOA







## Floorplans



FIRST FLOOR

SECOND FLOOR

## Siteplan & Availability



| Address         | Sqft  | Beds | Baths | Pricing |
|-----------------|-------|------|-------|---------|
| 6808 Burkett St | 2,020 | 3    | 3.5   | -       |
| 6806 Burkett St | 2,020 | 3    | 3.5   | -       |







www.citiquestproperties.com

Brian Shemirani 281.617.6664 brian@cqhouston.com

Patrick Burbridge 713.581.6000 sales@cqhouston.com